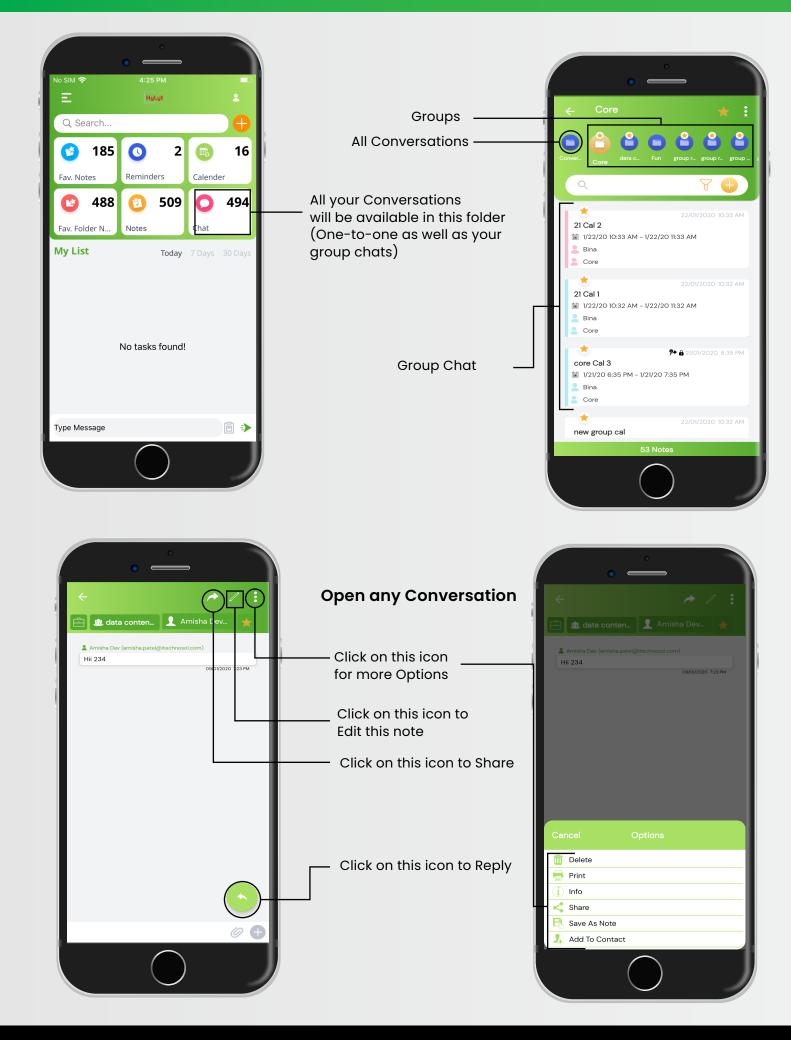

## Conversation in HyLyt

## **Conversations in HyLyt**

Select any contact you · want to share the note with

Swipe right to Reply

# - Swipe right to Edit Note Swipe left to Delete Note

Lock & Restricted note in HyLyt