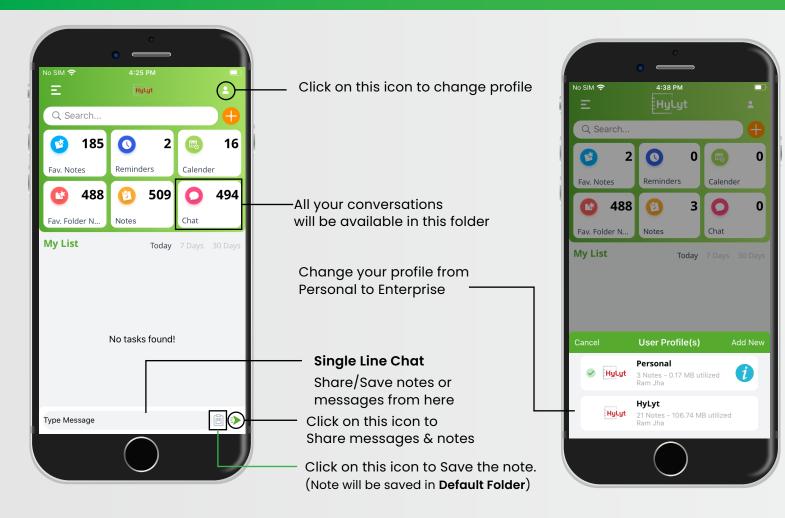

## Widget Setup

#### Swipe Down

#### Swipe Right

Click on edit to edit Widgets

Click on "+" to add **HyLyt** Widget

Click on this icon to move **HyLyt** Widget on top