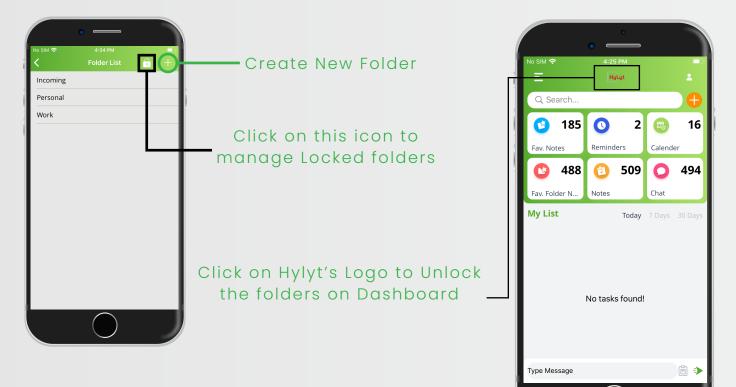

## Manage Folders

One of the most amazing features of HyLyt is that you can protect your folders as well with a 4 digit password

#### Use your 4 digit pin to Lock and Unlock your folders