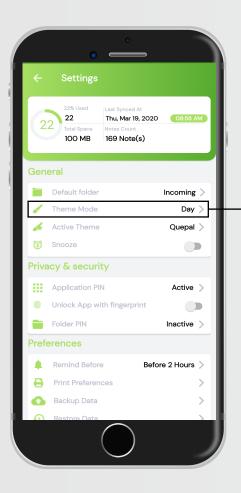

#### **DAY Theme**

Click on this option to activate DAY & NIGHT theme

Click this icon to activate DAY theme -

Click this icon to activate NIGHT theme -

#### **NIGHT Theme**

## SETTINGS Screen