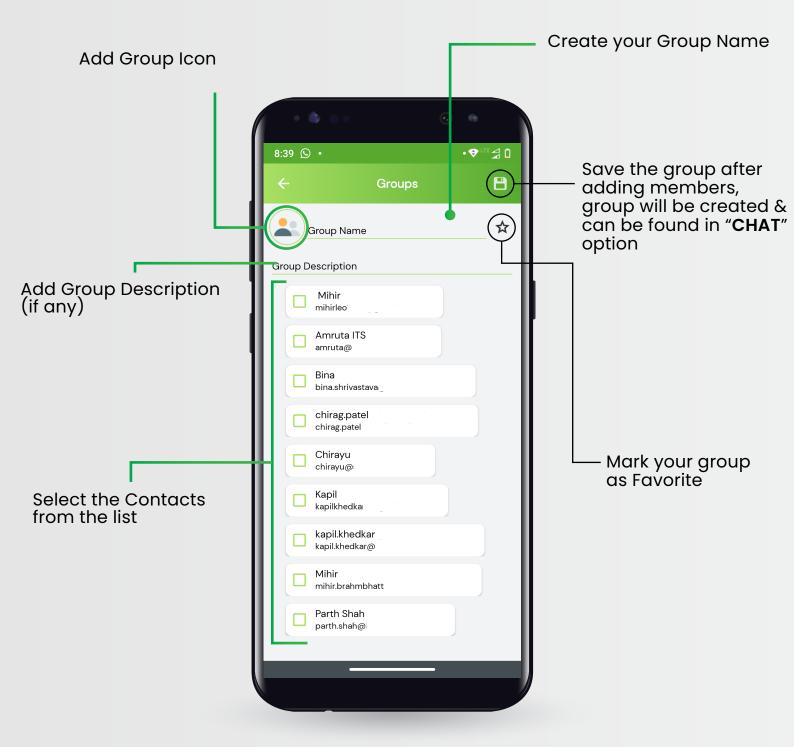

## Group Management

Click on this icon for more options

Click on this icon to create new group

R Ð hi 💄 Harsh Dua Incoming 8 25/05/2020 3:09 PM hi 💄 Ram Jha 🛢 Sent hi 💄 Ram Jha 🖀 Sent 8 25/05/2020 3:08 PM ē :) Type Message

## Group Management

Conversation & productive messaging are key elements for you and your Team HyLyt it...