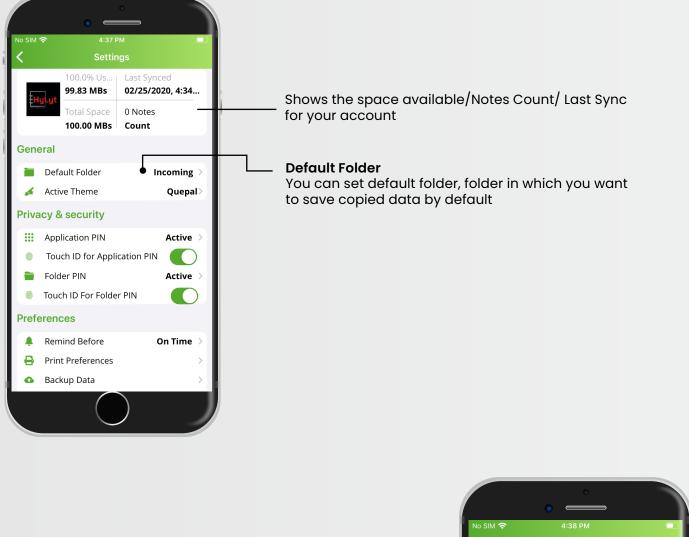

## Setting up Security Pin

#### Go to Menu > Settings

#### In **Privacy & Security** section You can set **Application Pin**

for security (6-Digit)

By clicking on this icon

you can set

**Folder Pin** 

to Lock your folder(s)

(4 Digit)

With the latest feature of HyLyt you can unlock the Application as well as folders with your fingerprint