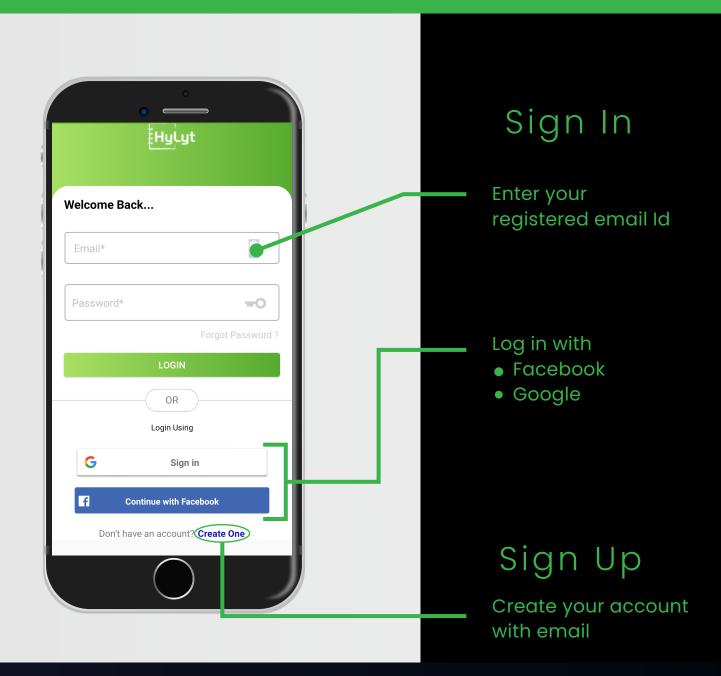

#### www.hylyt.co

## Premium Guide

## Hylyt Making you powerful, productive & profitable



# How to use HyLyt and its Features

Any content selected to COPY from any source triggers HyLyt's background service automatically. A POP-UP - Bottom window/ Bubble / Floating (Bottom/bubble) option will let the user save the content efficiently in an organized way through this application and avoid the hassle of copying and pasting data manually.



## Widget Setup

#### Swipe Down





#### Swipe Right



Click on edit to edit Widgets



Click on "+" to add **HyLyt** Widget



Click on this icon to move **HyLyt** Widget on top



## Widget Feature





#### Reminder

Edit & Set REMINDER as shown in REMINDER, ARCHIVE OR CALENDAR page

#### Archive (Notes)

Edit & Save as shown in REMINDER, ARCHIVE OR CALENDAR page

| • |   |
|---|---|
|   |   |
|   | · |



#### **One click Save**

Cli