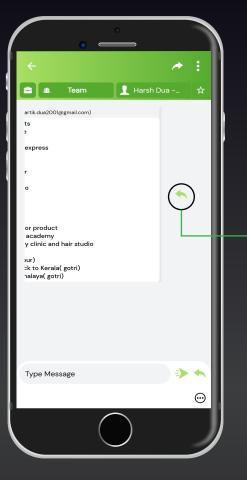

## Conversation in HyLyt

## **Conversations in HyLyt**

Select any contact you · want to share the note with

Swipe right to Reply

# - Swipe right to Edit Note Swipe left to Delete Note

Lock & Restricted note in HyLyt