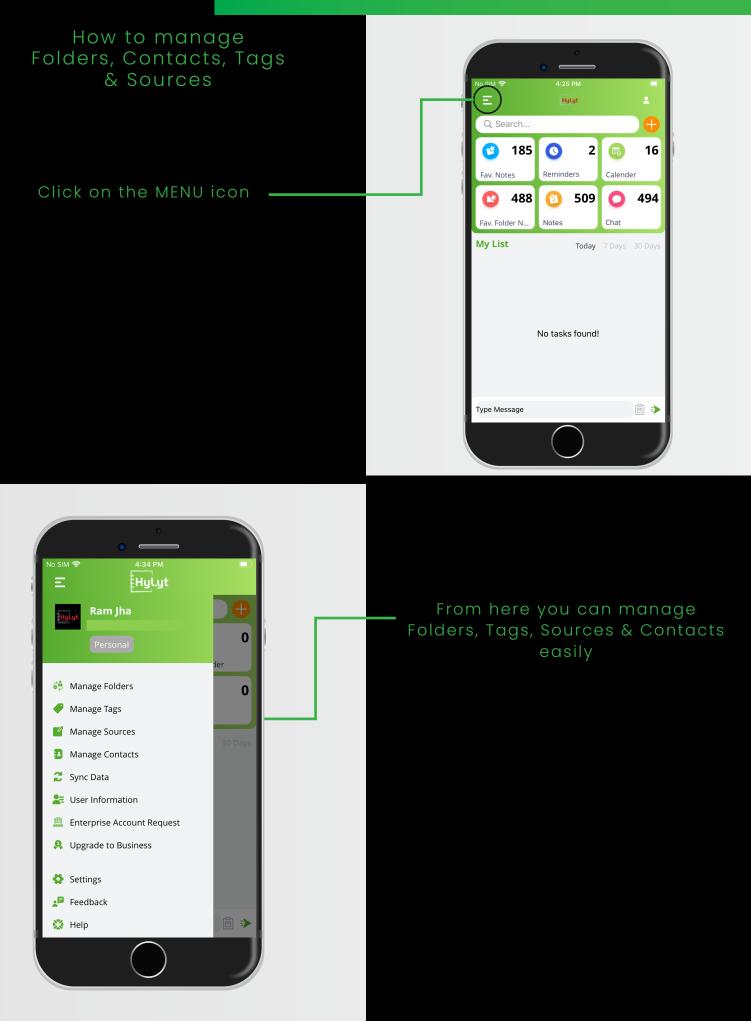

atically. A POP-UP - Bottom window/ Bubble / Floating (Bottom/bubble) option will let the user save the content efficiently in an organized way through this application and avoid the hassle of copying and pasting data manually.



## Widget Setup

#### Swipe Down





#### Swipe Right



Click on edit to edit Widgets



Click on "+" to add **HyLyt** Widget



Click on this icon to move **HyLyt** Widget on top



## Widget Feature





#### Reminder

Edit & Set REMINDER as shown in REMINDER, ARCHIVE OR CALENDAR page

#### Archive (Notes)

Edit & Save as shown in REMINDER, ARCHIVE OR CALENDAR page

| • |   |
|---|---|
|   |   |
|   | · |



#### **One click Save**

Click on "ONE CLICK SAVE" of content to your default folder

#### Calendar





## Create a Note



## HyLyt's Add-on Features



## Manage Folders

One of the most amazing features of HyLyt is that you can protect your folders as well with a 4 digit password





#### Use your 4 digit pin to Lock and Unlock your folders

## Setting up Security Pin

#### Go to Menu > Settings



#### In **Privacy & Security** section You can set **Application Pin**

for security (6-Digit)

By clicking on this icon

you can set

**Folder Pin** 

to Lock your folder(s)

(4 Digit)



With the latest feature of HyLyt you can unlock the Application as well as folders with your fingerprint

## Manage Contacts



#### Broadcast

Lists created by you to send a broadcast message to a group of people.

You can also create a new broadcast list from here

## Want to SAVE & PROTECT Your Data? HyLyt it....

## Reminder, Archive or Calendar



##