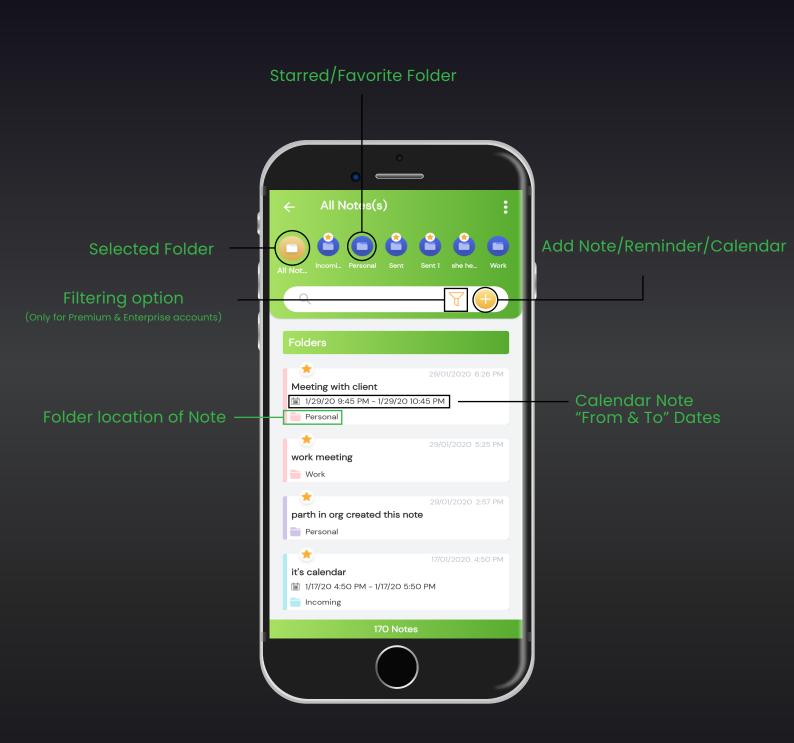

#### Filter Options (Only for Premium & Enterprise Accounts)

Click on this icon to filter the content as per your needs

| ← All Notes(s)                                                                                         | :                        |
|--------------------------------------------------------------------------------------------------------|--------------------------|
|                                                                                                        | Gent 1 she he Work       |
| ٩                                                                                                      | -70                      |
| Folders                                                                                                |                          |
| Meeting with client     1/29/20 9:45 PM - 1/29/20 10:4     Personal                                    | 29/01/2020 6:26 PM       |
| work meeting<br>Work                                                                                   | 29/01/2020 5:25 PM       |
| parth in org created this note                                                                         | 29/01/2020 2:57 PM       |
| <ul> <li>★</li> <li>it's calendar</li> <li>i/17/20 4:50 PM - 1/17/20 5:50</li> <li>Incoming</li> </ul> | 17/01/2020 4:50 PM<br>PM |
| 170 Notes                                                                                              |                          |
|                                                                                                        |                          |