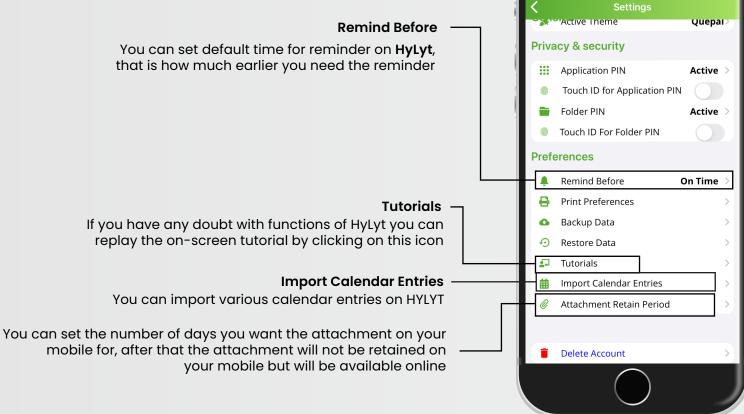

## Functions on EDIT SCREEN

Page 11

## More Options

Attach files from device (PDF, PPT)

## Sources & Tags

#### Sources

With this option you can easily find a note & from which platform it is saved.

**Create new Sources** 

TagsAdd Tags for your convenience, helps youCrosslink and Manage your files

Create new Tags