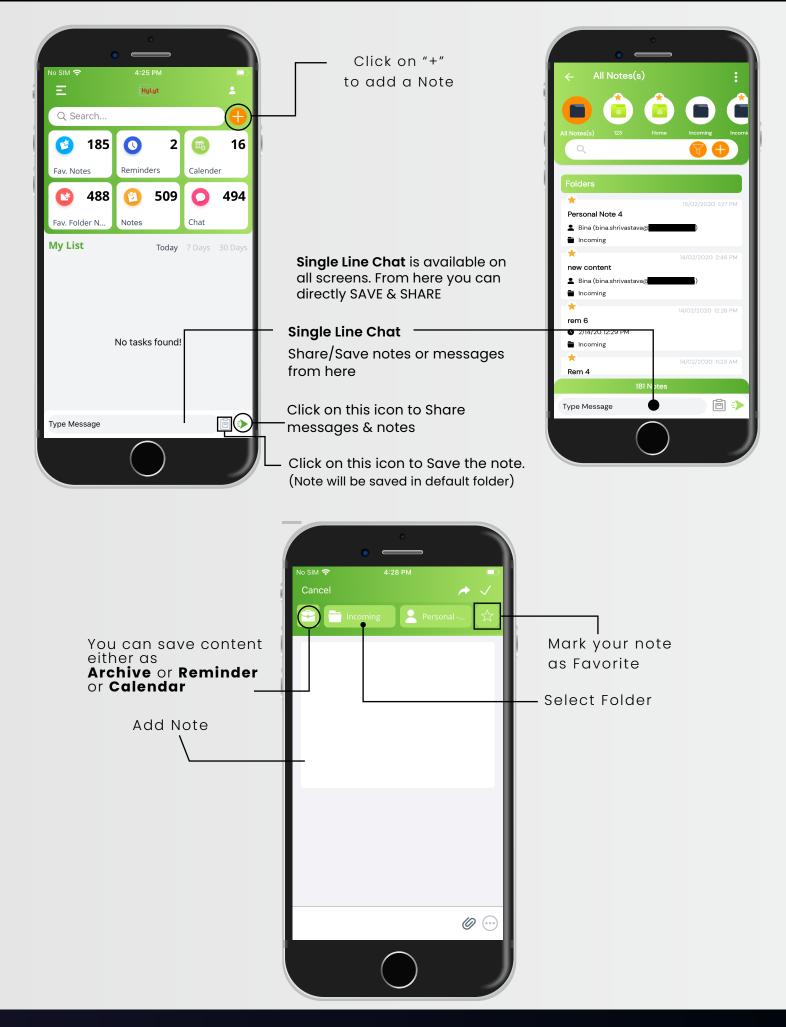

Lyt's background service automatically. A POP-UP - Bottom window/ Bubble / Floating (Bottom/bubble) option will let the user save the content efficiently in an organized way through this application and avoid the hassle of copying and pasting data manually.



## Widget Setup

#### Swipe Down





#### Swipe Right



Click on edit to edit Widgets



Click on "+" to add **HyLyt** Widget



Click on this icon to move **HyLyt** Widget on top



## Widget Feature





#### Reminder

Edit & Set REMINDER as shown in REMINDER, ARCHIVE OR CALENDAR page

#### Archive (Notes)

Edit & Save as shown in REMINDER, ARCHIVE OR CALENDAR page

| • |   |
|---|---|
|   |   |
|   | · |



#### **One click Save**

Click on "ONE CLICK SAVE" of content to your default folder

#### Calendar





## Create a Note



## HyLyt's Add-on Features



## Manage Folders

One of the most amazing features of HyLyt is that you can protect your folders as well with a 4 digit password





#### Use your 4 digit pin to Lock and Unlock your folders

## Setting up Security Pin

#### Go to Menu > Settings



#### In **Privacy & Security** section You can set **Application Pin**

for security (6-Digit)

By clicking on this icon

you can set

**Folder Pin** 

to Lock your folder(s)

(4 Digit)



With the latest feature of HyLyt you can unlock the Application as well as folders with your fingerprint

## Manage Contacts



#### Broadcast

Lists created by you to send a broadcast message to a group of people.

You can also create a new broadcast list from here

## Want to SAVE & PROTECT Your Data? HyLyt it....

## Remin