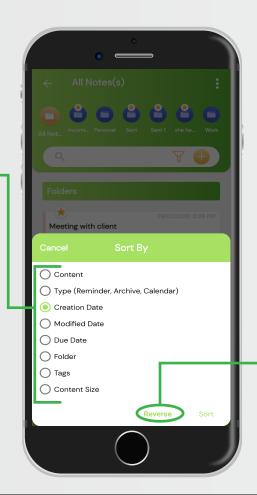

### Sorting

**HyLyt** provides you with 8 different sorting options

All sorting options can also be used in ascending or descending order

Meeting with client

Personal

work meeting

\*

Attachments

1↓ Sort

parth in org created this note