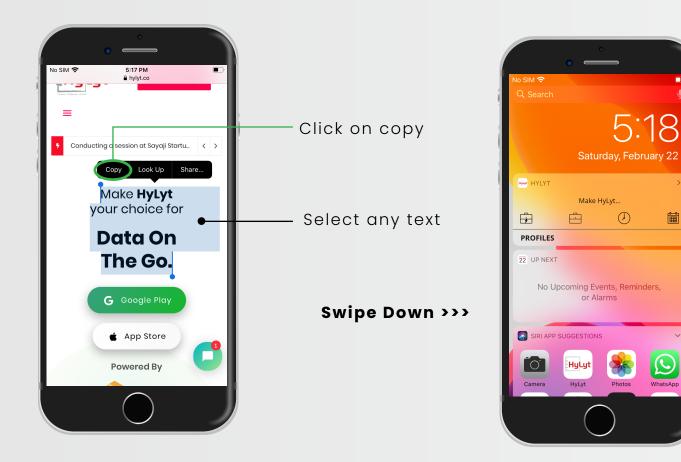

# How to use HyLyt and its Features

Any content selected to COPY from any source triggers HyLyt's background service automatically. A POP-UP - Bottom window/ Bubble / Floating (Bottom/bubble) option will let the user save the content efficiently in an organized way through this application and avoid the hassle of copying and pasting data manually.

#### Swipe Down