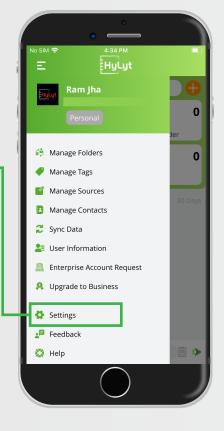

## Setting up Security Pin

#### Go to Menu > Settings

## Manage Folders

One of the most amazing features of HyLyt is that you can protect your folders as well with a 4 digit password

#### Use your 4 digit pin to Lock and Unlock your folders

## Manage Contacts