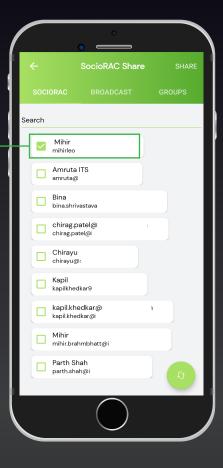

## **Conversations in HyLyt**

Select any contact you · want to share the note with

Swipe right to Reply