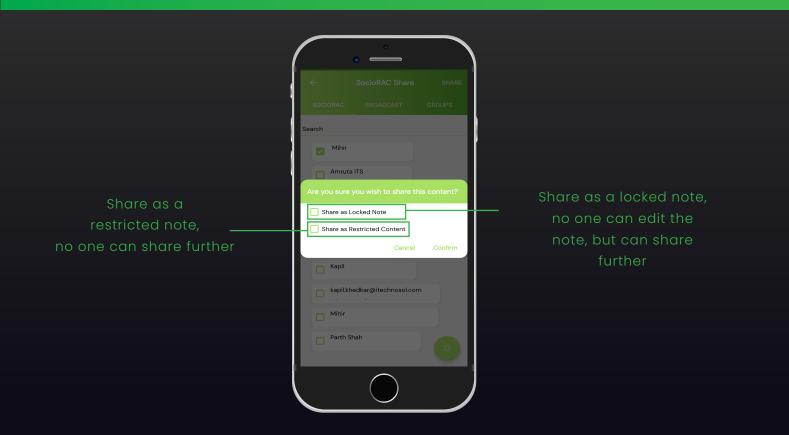

# - Swipe right to Edit Note Swipe left to Delete Note

Lock & Restricted note in HyLyt