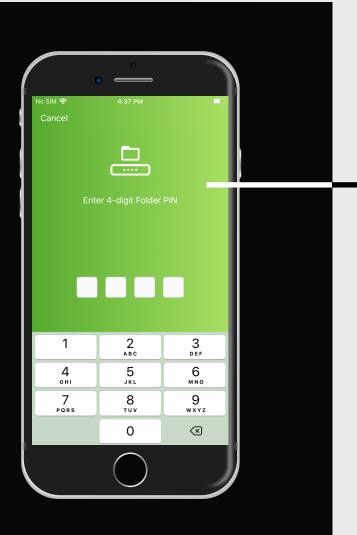

## Manage Folders

One of the most amazing features of HyLyt is that you can protect your folders as well with a 4 digit password

#### Use your 4 digit pin to Lock and Unlock your folders