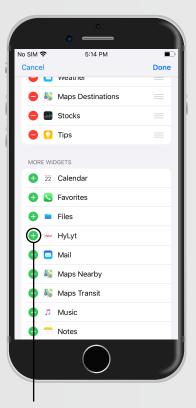

#### Swipe Right

Click on edit to edit Widgets

Click on "+" to add **HyLyt** Widget

Click on this icon to move **HyLyt** Widget on top