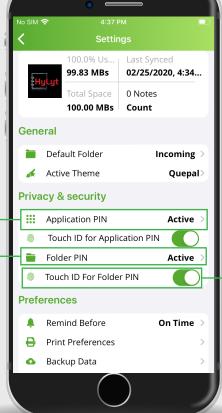

## Setting up Security Pin

#### Go to Menu > Settings

#### In **Privacy & Security** section You can set **Application Pin**

for security (6-Digit)

By clicking on this icon

you can set

**Folder Pin** 

to Lock your folder(s)

(4 Digit)

With the latest feature of HyLyt you can unlock the Application as well as folders with your fingerprint