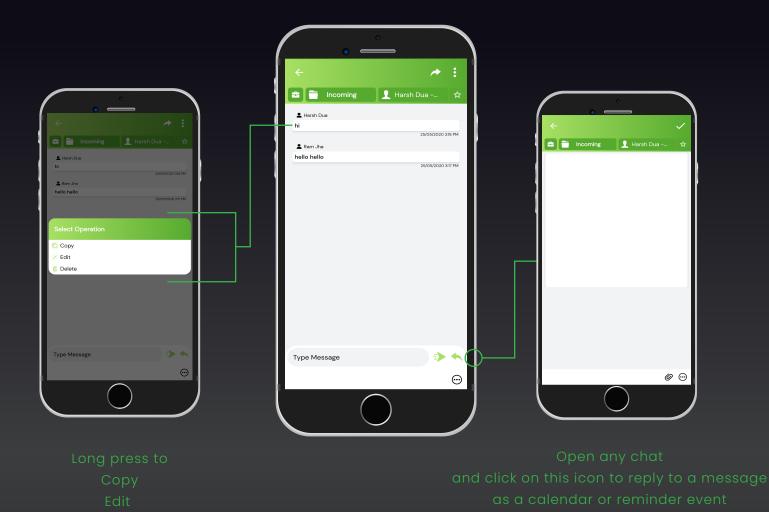

## **Conversations in HyLyt**

Select any contact you · want to share the note with

Swipe right to Reply

# - Swipe right to Edit Note Swipe left to Delete Note

Lock & Restricted note in HyLyt