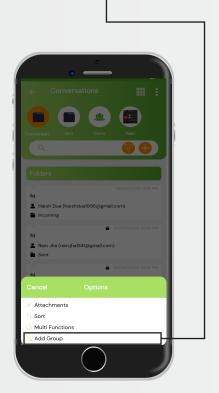

## Group Management

Click on this icon for more options

Click on this icon to create new group

R Ð hi 💄 Harsh Dua Incoming 8 25/05/2020 3:09 PM hi 💄 Ram Jha 🛢 Sent hi 💄 Ram Jha 🖀 Sent 8 25/05/2020 3:08 PM ē :) Type Message

## Group Management

Conversation & productive messaging are key elements for you and your Team HyLyt it...