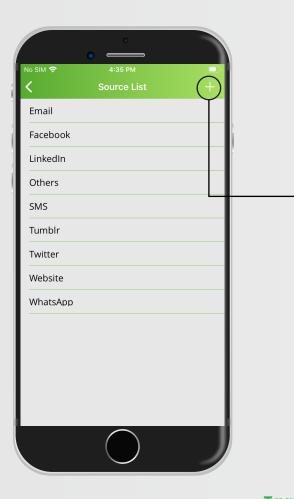

#### Sources

With this option you can easily find a note & from which platform it is saved.

**Create new Sources** 

TagsAdd Tags for your convenience, helps youCrosslink and Manage your files

Create new Tags