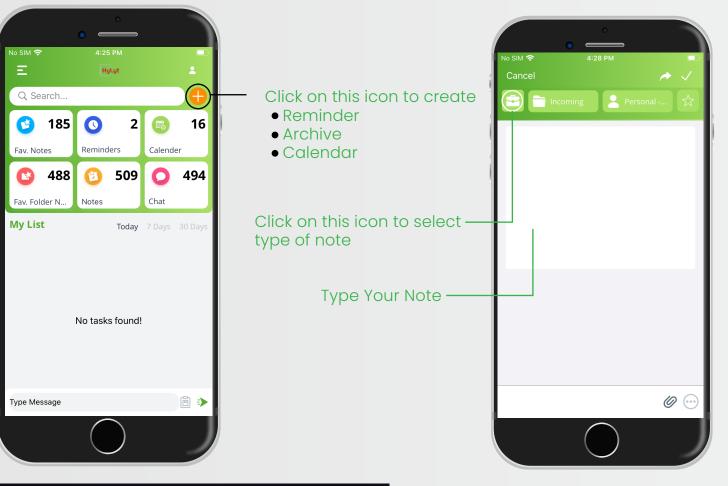

## Create a Note

## Reminder, Archive or Calendar

#### REMINDER

You can set a Reminder for the content chosen by selecting reminder and setting the DATE & TIME. **HyLyt** will notify you with an on-screen notification

#### ARCHIVE

Create a simple note by using different TAGS & SOURCES. To make it easily accessible, anytime anywhere

#### CALENDAR

You can set a Calendar Entry for the content chosen by selecting calendar and setting the "from and to" Date & Time