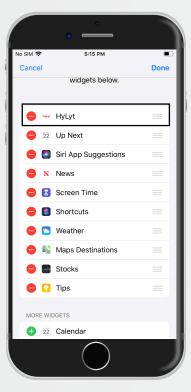

## Widget Setup

#### Swipe Right

Click on edit to edit Widgets

Click on "+" to add **HyLyt** Widget

Click on this icon to move **HyLyt** Widget on top