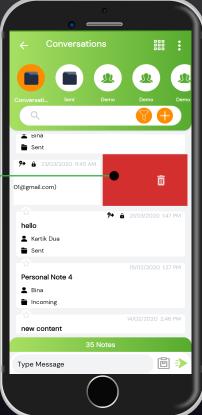

# - Swipe right to Edit Note Swipe left to Delete Note

Lock & Restricted note in HyLyt