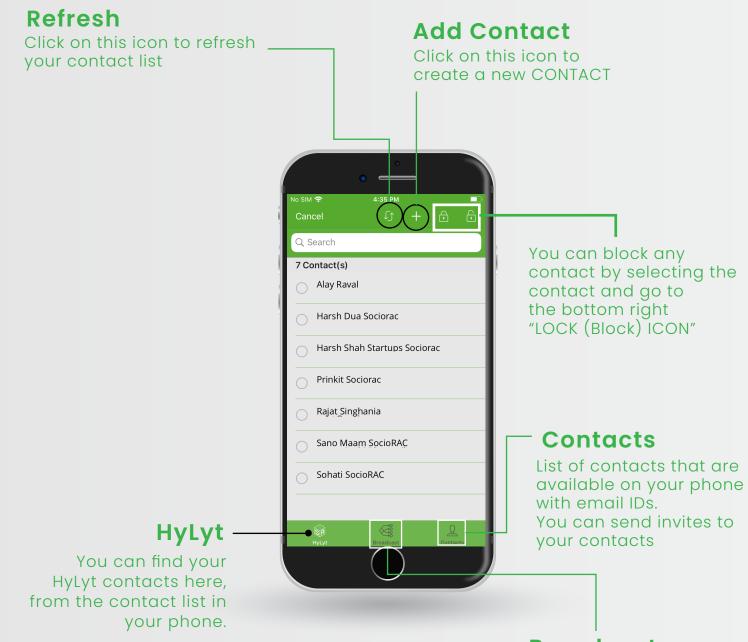

## Manage Contacts

#### Broadcast

Lists created by you to send a broadcast message to a group of people.

You can also create a new broadcast list from here