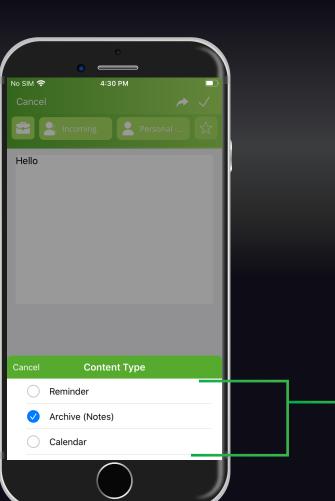

## Reminder, Archive or Calendar

#### REMINDER

You can set a Reminder for the content chosen by selecting reminder and setting the DATE & TIME. **HyLyt** will notify you with an on-screen notification

#### ARCHIVE

Create a simple note by using different TAGS & SOURCES. To make it easily accessible, anytime anywhere

#### CALENDAR

You can set a Calendar Entry for the content chosen by selecting calendar and setting the "from and to" Date & Time