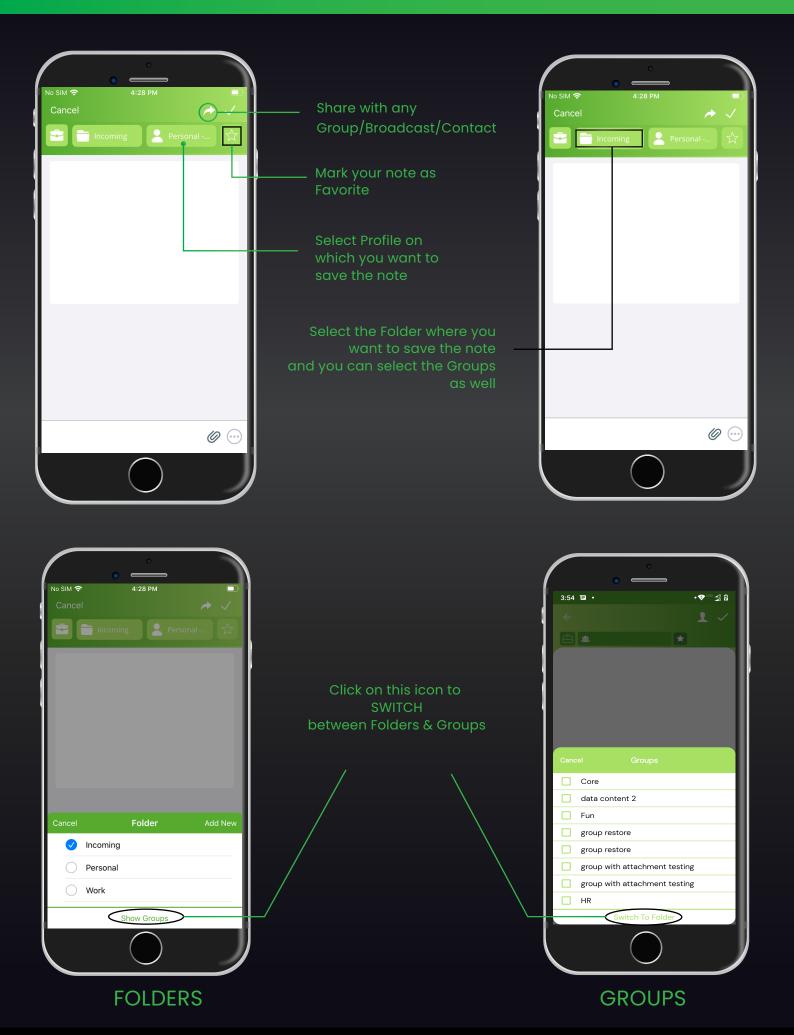

he latest feature of HyLyt you can unlock the Application as well as folders with your fingerprint

## Manage Contacts



#### Broadcast

Lists created by you to send a broadcast message to a group of people.

You can also create a new broadcast list from here

## Want to SAVE & PROTECT Your Data? HyLyt it....

## Reminder, Archive or Calendar



#### REMINDER

You can set a Reminder for the content chosen by selecting reminder and setting the DATE & TIME. **HyLyt** will notify you with an on-screen notification

#### ARCHIVE

Create a simple note by using different TAGS & SOURCES. To make it easily accessible, anytime anywhere

#### CALENDAR

You can set a Calendar Entry for the content chosen by selecting calendar and setting the "from and to" Date & Time



## Functions on EDIT SCREEN



Page 11

## More Options



Attach files from device (PDF, PPT)

## Sources & Tags



#### Sources

With this option you can easily find a note & from which platform it is saved.

**Create new Sources** 

TagsAdd Tags for your convenience, helps youCrosslink and Manage your files

Create new Tags

## Don't want to waste time in finding Files? HyLyt it....



## Group Management







Click on this icon for more options

Click on this icon to create new group



R Ð hi 💄 Harsh Dua Incoming 8 25/05/2020 3:09 PM hi 💄 Ram Jha 🛢 Sent hi 💄 Ram Jha 🖀 Sent 8 25/05/2020 3:08 PM ē :) Type Message



## Group Management



Conversation & productive messaging are key elements for you and your Team HyLyt it...

## Conversation in HyLyt



## **Conversations in HyLyt**



Select any contact you · wan