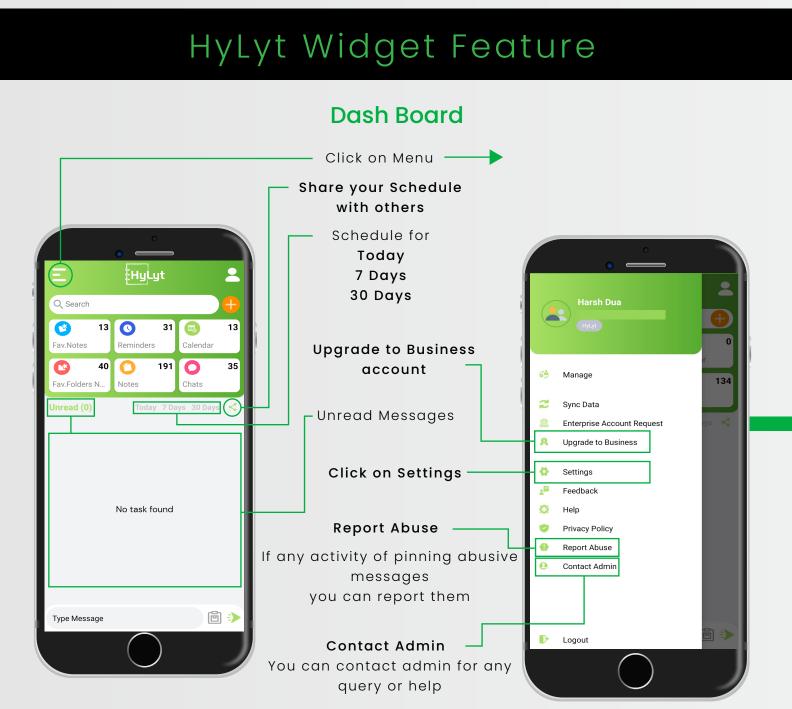

## Widget Feature

#### Reminder

Edit & Set REMINDER as shown in REMINDER, ARCHIVE OR CALENDAR page

#### Archive (Notes)

Edit & Save as shown in REMINDER, ARCHIVE OR CALENDAR page

| • |   |
|---|---|
|   |   |
|   | · |

#### **One click Save**

Click on "ONE CLICK SAVE" of content to your default folder

#### Calendar