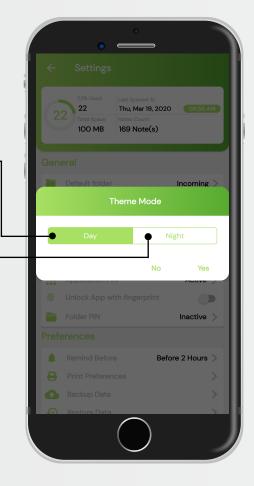

#### SETTINGS Screen

#### **DAY Theme**

Click on this option to activate DAY & NIGHT theme

Click this icon to activate DAY theme -

Click this icon to activate NIGHT theme -

#### **NIGHT Theme**

## SETTINGS Screen