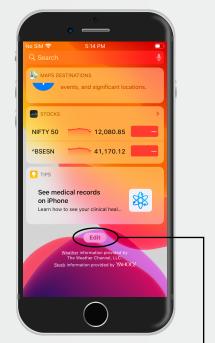

#### Swipe Down

#### Swipe Right

Click on edit to edit Widgets

Click on "+" to add **HyLyt** Widget

Click on this icon to move **HyLyt** Widget on top