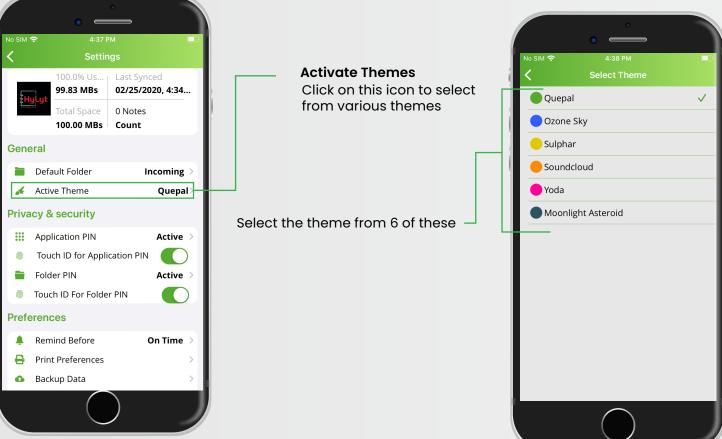

## Setting up Security Pin

#### Go to Menu > Settings

#### In **Privacy & Security** section You can set **Application Pin**

for security (6-Digit)

By clicking on this icon

you can set

**Folder Pin** 

to Lock your folder(s)

(4 Digit)

With the latest feature of HyLyt you can unlock the Application as well as folders with your fingerprint