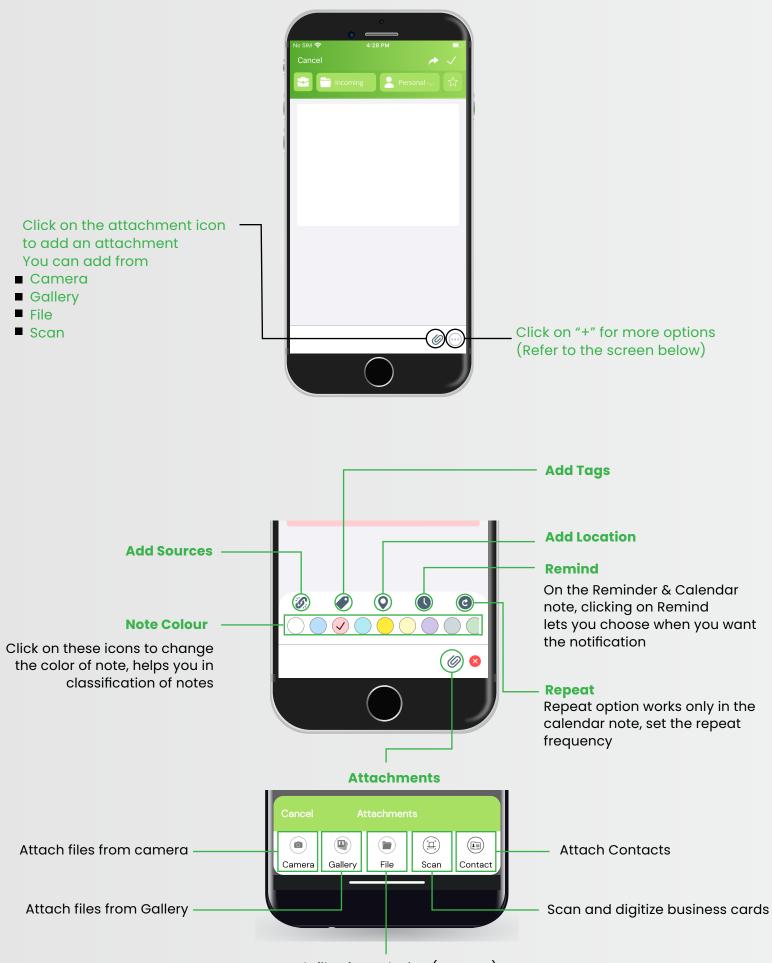

## More Options

Attach files from device (PDF, PPT)

## Sources & Tags

#### Sources

With this option you can easily find a note & from which platform it is saved.

**Create new Sources** 

TagsAdd Tags for your convenience, helps youCrosslink and Manage your files

Create new Tags