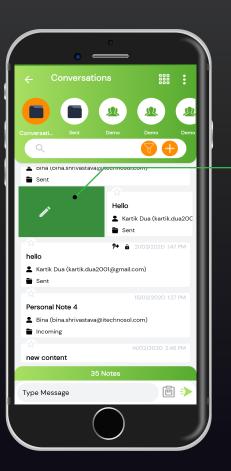

## Group Management

Conversation & productive messaging are key elements for you and your Team HyLyt it...

## Conversation in HyLyt